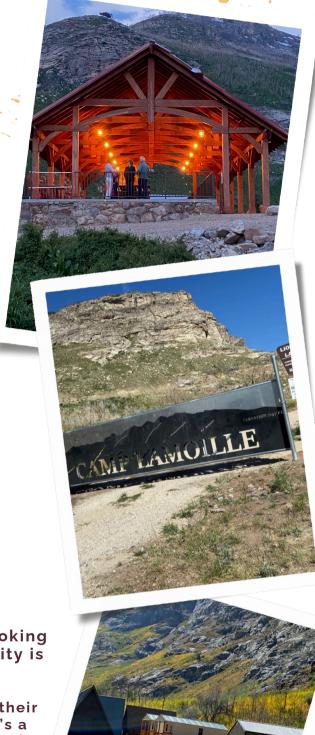

# LION'S CAMP

### SPECIAL 2025 PRE-SALE CAMPING OFFER

### First come, First serve basis Camping Assets

- Three unfurnished A-frame, rustic cabins with power, lights, wood floor, and tip-up ventilation windows. Each cabin sleeps up to 8.
- Twelve RV spaces with power and water hookups
- Plenty of space for tents and dry camping
- Men's and women's showers, a pavilion that covers a BBQ grill, picnic tables with seating for 80, a volleyball court, an athletic field, and horseshoe pits. Includes a backup generator, access to trails, and spectacular views of Lamoille Canyon from your camp.
- Two Bully Barn cabins with 10 bunk beds in each One Bully Barn cabin - no furniture One cabin structure- no furniture 15' x 20' with power and lighting in all" to "Three Bully Barn cabins - no furniture . 15' x 20' with power and lighting in all five.

Camp is located just 6.6 miles from the Start and Finish Line in front of the Lamoille Schoolhouse

A stream runs directly behind the pavilion

rubyroubaixcamping@gmail.com